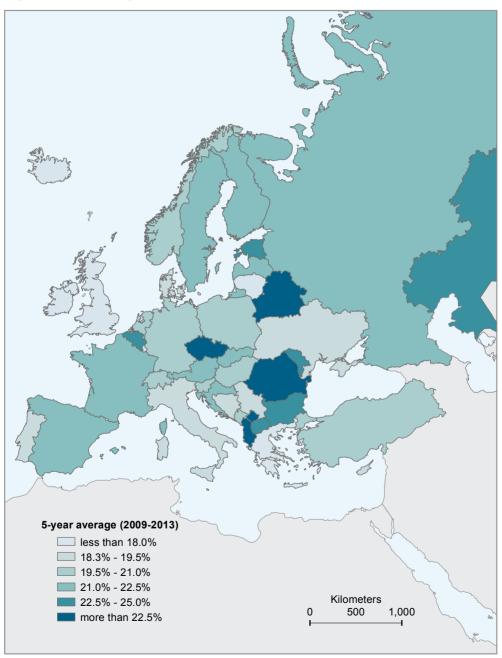

5 |
| Netherlands                      | 22.9 | 20.4 | 19.7 | 20.3 | 19.1 | 18.2 |
| Portugal                         | 28.0 | 23.1 | 20.5 | 18.4 | 16.3 | 15.1 |
| Spain                            | 26.1 | 29.9 | 23.0 | 21.4 | 19.7 | 18.5 |
| Sweden                           | 22.1 | 22.1 | 22.3 | 22.7 | 22.6 | 22.1 |
| United Kingdom                   | 19.1 | 18.0 | 16.1 | 16.1 | 16.2 | 16.4 |
| Japan                            | 25.2 | 22.3 | 20.0 | 20.6 | 21.1 | 21.7 |
| United States                    | 23.0 | 22.8 | 18.0 | 18.3 | 18.8 | 18.9 |
|                                  |      |      |      |      |      |      |

For country-specific methodological notes (Central, East and Southeast Europe) see chapter II, chapter III/2.

Map I/4 Gross fixed capital formation, in % of GDP



| Table I/9    | Exports | of anods | and | sarvicas  |
|--------------|---------|----------|-----|-----------|
| I able 1/3 / | EXDUITS | ui uuuus | anu | 361 AIC62 |

|                                  | 2000  | 2005  | 2010  | 2011  | 2012  | 2013  |
|----------------------------------|-------|-------|-------|-------|-------|-------|
| Shares in % of GDP               |       |       |       |       |       |       |
| Albania                          | 17.9  | 22.8  | 32.4  | 34.0  | 33.3  | 33.6  |
| Bosnia and Herzegovina           |       | 32.6  | 29.1  | 31.1  | 30.9  | 32.0  |
| Bulgaria                         | 35.9  | 43.4  | 55.1  | 64.1  | 64.6  | 68.4  |
| Croatia                          | 36.5  | 39.3  | 37.7  | 40.4  | 41.6  | 42.9  |
| Czech Republic