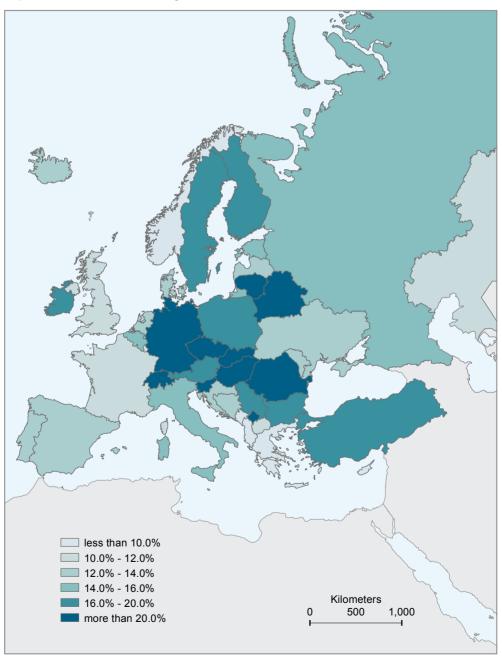

#### WiiW Handbook of Statistics / 2014

| Map I/1 Population change, growth in %                                              | 3  |
|-------------------------------------------------------------------------------------|----|
| Map I/2 Gross domestic product, real growth in %                                    | 5  |
| Map I/3 Gross domestic product per capita at PPPs, 2013                             | 9  |
| Map I/4 Gross fixed capital formation, in % of GDP                                  | 13 |
| Map I/5 Exports of goods and services, in % of GDP                                  | 15 |
| Map I/6 Export of machinery and transport equipment (SITC 7) in total exports, in % | 17 |
| Map I/7 Share of manufacturing, in % of GVA, 2013                                   | 19 |
| Map I/8 Share of agriculture, in % of GVA, 2013                                     | 21 |
| Map I/9 Share of construction, in % of GVA, 2013                                    | 23 |
| Map I/10 Employment rate, in %                                                      | 25 |
| Map I/11 Unemployment rate in %, 2013                                               | 27 |
| Map I/12 Unit labour costs development                                              | 31 |
| Map I/13 General government gross debt, in % of GDP, 2013                           | 35 |
| Map I/14 Gross external debt, in % of GDP, 2013                                     | 41 |
| Map I/15 Foreign direct investment inward stock, in % of GDP, 2013                  | 45 |
|                                                                                     |    |
| II Indicators by country                                                            |    |
|                                                                                     |    |
| Table II/1 / Albania: Main economic indicators                                      | 50 |
| Table II/2 / Bosnia and Herzegovina: Main economic indicators                       | 51 |
| Table II/3 / Bulgaria: Main economic indicators                                     | 52 |
| Table II/4 / Croatia: Main economic indicators                                      | 53 |
| Table II/5 / Czech Republic: Main economic indicators                               | 54 |
| Table II/6 / Estonia: Main economic indicators                                      | 55 |
| Table II/7 / Hungary: Main economic indicators                                      | 56 |
| Table II/8 / Kazakhstan: Main economic indicators                                   | 57 |
| Table II/9 / Latvia: Main economic indicators                                       | 58 |
| Table II/10 / Lithuania: Main economic indicators                                   | 59 |
| Table II/11 / Macedonia: Main economic indicators                                   | 60 |
| Table II/12 / Montenegro: Main economic indicators                                  | 61 |
| Table II/13 / Poland: Main economic indicators                                      | 62 |
| Table II/14 / Romania: Main economic indicators                                     | 63 |
| Table II/15 / Russia: Main economic indicators                                      | 64 |
| Table II/16 / Serbia: Main economic indicators                                      | 65 |
| Table II/17 / Slovakia: Main economic indicators                                    | 66 |
|                                                                                     |    |
| Table II/18 / Slovenia: Main economic indicators                                    | 67 |