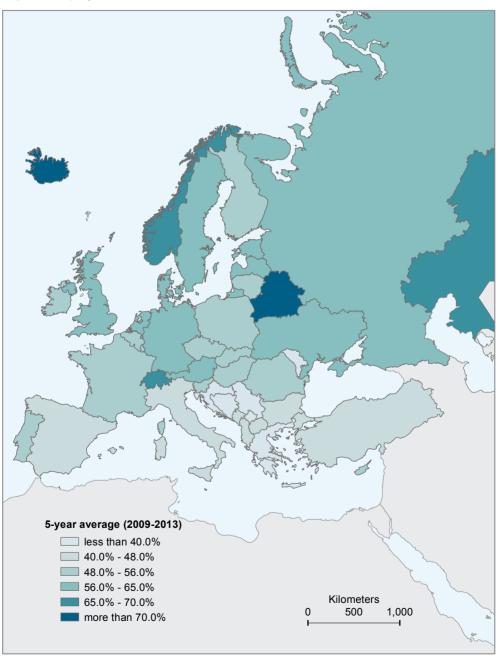

143         149         163         167         170           7,870         8,111         8,370         8,369         8,424           5,021         5,047         4,898         4,740         4,547           15,506         19,207         18,725         18,421         17,633           4,240         4,347         4,524         4,626         4,657           27,366         28,666         28,942         29,078         29,428           69,065         68,425         67,821         67,272         67,216 |

3.711

4,093

3,824

4,235

For country-specific methodological notes (Central, East and Southeast Europe) see chapter III/4. Data refer to population 15+ (lower age limit for EE, HU, LV, RU and UA). Data for most of the countries are affected by the census 2011.

Map I/10 Employment rate, in %



Note: Based on LFS-data, registration data in Belarus.

Source: wiiw Annual Database incorporating national and Eurostat statistics.

### WIIW Handbook of Statistics / 2014

|                                  | 2000 | 2005 | 2010 | 2011 | 2012 | 2013 |
|----------------------------------|------|------|------|------|------|------|
| In %, average                    |      |      |      |      |      |      |
| Albania 1)                       | 16.8 | 14.1 | 14.0 | 14.0 | 13.4 | 15.6 |
| Bosnia and Herzegovina 1)        | 39.7 | 44.1 | 27.2 | 27.6 | 28.0 | 27.5 |
| Bulgaria                         | 16.9 | 10.1 | 10.2 | 11.2 | 12.3 | 13.0 |
| Croatia                          | 16.1 | 12.7 | 11.8 | 13.5 | 15.9 | 17.2 |
| Czech Republic                   | 8.8  | 7.9  | 7.3  | 6.7  | 7.0  |