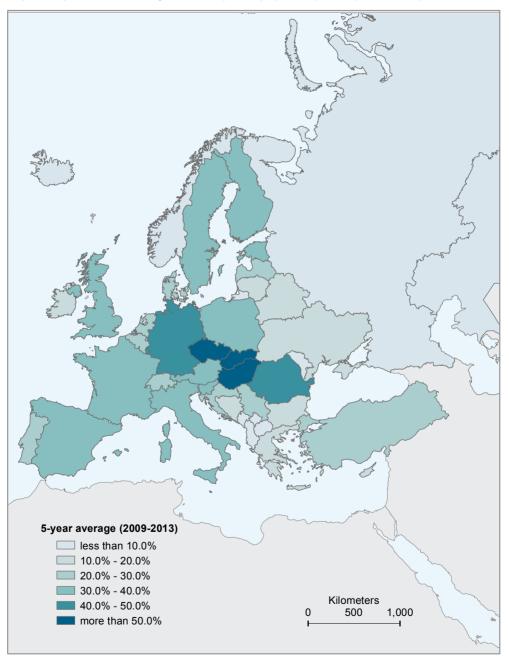

#### WiiW Handbook of Statistics / 2014

| Map I/1 Population change, growth in %                                              | 3  |
|-------------------------------------------------------------------------------------|----|
| Map I/2 Gross domestic product, real growth in %                                    | 5  |
| Map I/3 Gross domestic product per capita at PPPs, 2013                             | 9  |
| Map I/4 Gross fixed capital formation, in % of GDP                                  | 13 |
| Map I/5 Exports of goods and services, in % of GDP                                  | 15 |
| Map I/6 Export of machinery and transport equipment (SITC 7) in total exports, in % | 17 |
| Map I/7 Share of manufacturing, in % of GVA, 2013                                   | 19 |
| Map I/8 Share of agriculture, in % of GVA, 2013                                     | 21 |
| Map I/9 Share of construction, in % of GVA, 2013                                    | 23 |
| Map I/10 Employment rate, in %                                                      | 25 |
| Map I/11 Unemployment rate in %, 2013                                               | 27 |
| Map I/12 Unit labour costs development                                              | 31 |
| Map I/13 General government gross debt, in % of GDP, 2013                           | 35 |
| Map I/14 Gross external debt, in % of GDP, 2013                                     | 41 |
| Map I/15 Foreign direct investment inward stock, in % of GDP, 2013                  | 45 |
|                                                                                     |    |
| II Indicators by country                                                            |    |
|                                                                                     |    |
| Table II/1 / Albania: Main economic indicators                                      | 50 |
| Table II/2 / Bosnia and Herzegovina: Main economic indicators                       | 51 |
| Table II/3 / Bulgaria: Main economic indicators                                     | 52 |
| Table II/4 / Croatia: Main economic indicators                                      | 53 |
| Table II/5 / Czech Republic: Main economic indicators                               | 54 |
| Table II/6 / Estonia: Main economic indicators                                      | 55 |
| Table II/7 / Hungary: Main economic indicators                                      | 56 |
| Table II/8 / Kazakhstan: Main economic indicators                                   | 57 |
| Table II/9 / Latvia: Main economic indicators                                       | 58 |
| Table II/10 / Lithuania: Main economic indicators                                   | 59 |
| Table II/11 / Macedonia: Main economic indicators                                   | 60 |
| Table II/12 / Montenegro: Main economic indicators                                  | 61 |
| Table II/13 / Poland: Main economic indicators                                      | 62 |
| Table II/14 / Romania: Main economic indicators                                     | 63 |
| Table II/15 / Russia: Main economic indicators                                      | 64 |
| Table II/16 / Serbia: Main economic indicators                                      | 65 |
| Table II/17 / Slovakia: Main economic indicators                                    | 66 |
|                                                                                     |    |
| Table II/18 / Slovenia: Main economic indicators                                    | 67 |