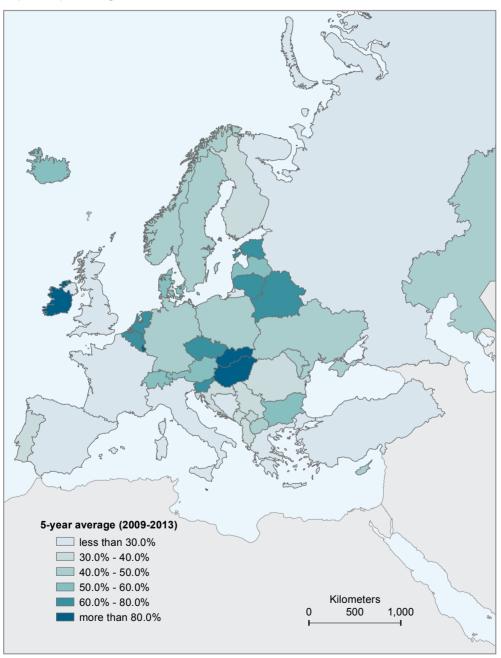

#### WiiW Handbook of Statistics / 2014

| Map I/1 Population change, growth in %                                              | 3  |
|-------------------------------------------------------------------------------------|----|
| Map I/2 Gross domestic product, real growth in %                                    | 5  |
| Map I/3 Gross domestic product per capita at PPPs, 2013                             | 9  |
| Map I/4 Gross fixed capital formation, in % of GDP                                  | 13 |
| Map I/5 Exports of goods and services, in % of GDP                                  | 15 |
| Map I/6 Export of machinery and transport equipment (SITC 7) in total exports, in % | 17 |
| Map I/7 Share of manufacturing, in % of GVA, 2013                                   | 19 |
| Map I/8 Share of agriculture, in % of GVA, 2013                                     | 21 |
| Map I/9 Share of construction, in % of GVA, 2013                                    | 23 |
| Map I/10 Employment rate, in %                                                      | 25 |
| Map I/11 Unemployment rate in %, 2013                                               | 27 |
| Map I/12 Unit labour costs development                                              | 31 |
| Map I/13 General government gross debt, in % of GDP, 2013                           | 35 |
| Map I/14 Gross external debt, in % of GDP, 2013                                     | 41 |
| Map I/15 Foreign direct investment inward stock, in % of GDP, 2013                  | 45 |
|                                                                                     |    |
| II Indicators by country                                                            |    |
|                                                                                     |    |
| Table II/1 / Albania: Main economic indicators                                      | 50 |
| Table II/2 / Bosnia and Herzegovina: Main economic indicators                       | 51 |
| Table II/3 / Bulgaria: Main economic indicators                                     | 52 |
| Table II/4 / Croatia: Main economic indicators                                      | 53 |
| Table II/5 / Czech Republic: Main economic indicators                               | 54 |
| Table II/6 / Estonia: Main economic indicators                                      | 55 |
| Table II/7 / Hungary: Main economic indicators                                      | 56 |
| Table II/8 / Kazakhstan: Main economic indicators                                   | 57 |
| Table II/9 / Latvia: Main economic indicators                                       | 58 |
| Table II/10 / Lithuania: Main economic indicators                                   | 59 |
| Table II/11 / Macedonia: Main economic indicators                                   | 60 |
| Table II/12 / Montenegro: Main economic indicators                                  | 61 |
| Table II/13 / Poland: Main economic indicators                                      | 62 |
| Table II/14 / Romania: Main economic indicators                                     | 63 |
| Table II/15 / Russia: Main economic indicators                                      | 64 |
| Table II/16 / Serbia: Main economic indicators                                      | 65 |
| Table II/17 / Slovakia: Main economic indicators                                    | 66 |
|                                                                                     |    |
| Table II/18 / Slovenia: Main economic indicators                                    | 67 |