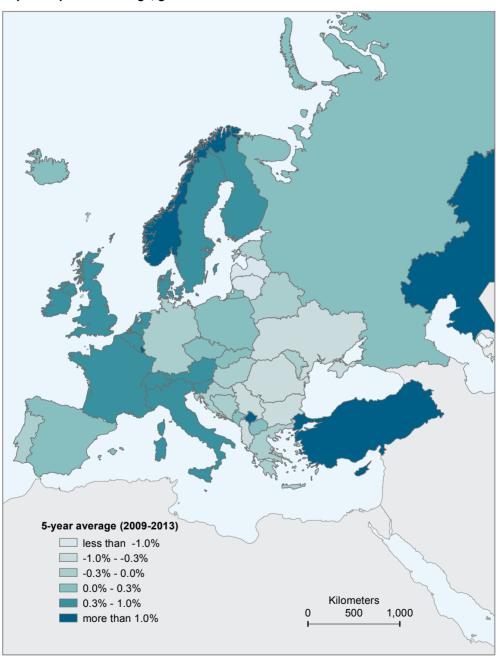

For country-specific methodological notes (Central, East and Southeast Europe) see chapter II. Data for most of the countries are affected by the census 2011.

Map I/1 Population change, growth in %

Table I/2 / Gross domestic product, real growth