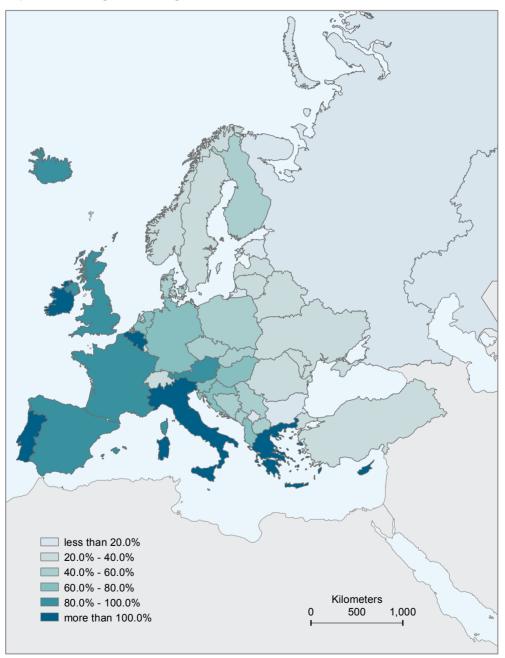

For country-specific methodological notes (Central, East and Southeast Europe) see chapter II. Data for most of the countries are affected by the census 2011.

Map I/1 Population change, growth in %

Table I/2 / Gross domestic product, real growth