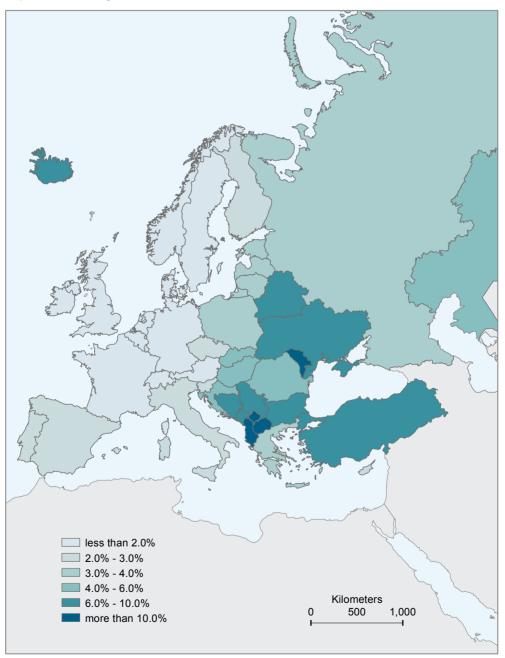

#### WiiW Handbook of Statistics / 2014

| Map I/1 Population change, growth in %                                              | 3  |
|-------------------------------------------------------------------------------------|----|
| Map I/2 Gross domestic product, real growth in %                                    | 5  |
| Map I/3 Gross domestic product per capita at PPPs, 2013                             | 9  |
| Map I/4 Gross fixed capital formation, in % of GDP                                  | 13 |
| Map I/5 Exports of goods and services, in % of GDP                                  | 15 |
| Map I/6 Export of machinery and transport equipment (SITC 7) in total exports, in % | 17 |
| Map I/7 Share of manufacturing, in % of GVA, 2013                                   | 19 |
| Map I/8 Share of agriculture, in % of GVA, 2013                                     | 21 |
| Map I/9 Share of construction, in % of GVA, 2013                                    | 23 |
| Map I/10 Employment rate, in %                                                      | 25 |
| Map I/11 Unemployment rate in %, 2013                                               | 27 |
| Map I/12 Unit labour costs development                                              | 31 |
| Map I/13 General government gross debt, in % of GDP, 2013                           | 35 |
| Map I/14 Gross external debt, in % of GDP, 2013                                     | 41 |
| Map I/15 Foreign direct investment inward stock, in % of GDP, 2013                  | 45 |
|                                                                                     |    |
| II Indicators by country                                                            |    |
|                                                                                     |    |
| Table II/1 / Albania: Main economic indicators                                      | 50 |
| Table II/2 / Bosnia and Herzegovina: Main economic indicators                       | 51 |
| Table II/3 / Bulgaria: Main economic indicators                                     | 52 |
| Table II/4 / Croatia: Main economic indicators                                      | 53 |
| Table II/5 / Czech Republic: Main economic indicators                               | 54 |
| Table II/6 / Estonia: Main economic indicators                                      | 55 |
| Table II/7 / Hungary: Main economic indicators                                      | 56 |
| Table II/8 / Kazakhstan: Main economic indicators                                   | 57 |
| Table II/9 / Latvia: Main economic indicators                                       | 58 |
| Table II/10 / Lithuania: Main economic indicators                                   | 59 |
| Table II/11 / Macedonia: Main economic indicators                                   | 60 |
| Table II/12 / Montenegro: Main economic indicators                                  | 61 |
| Table II/13 / Poland: Main economic indicators                                      | 62 |
| Table II/14 / Romania: Main economic indicators                                     | 63 |
| Table II/15 / Russia: Main economic indicators                                      | 64 |
| Table II/16 / Serbia: Main economic indicators                                      | 65 |
| Table II/17 / Slovakia: Main economic indicators                                    | 66 |
|                                                                                     |    |
| Table II/18 / Slovenia: Main economic indicators                                    | 67 |