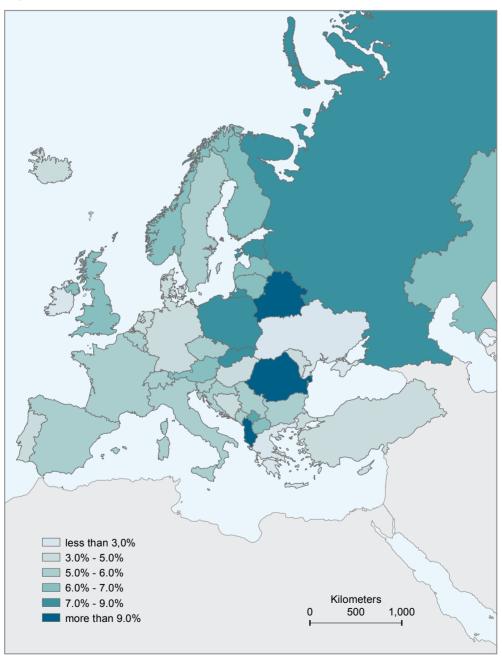

For country-specific methodological notes (Central, East and Southeast Europe) see chapter II. Data for most of the countries are affected by the census 2011.

Map I/1 Population change, growth in %

Table I/2 / Gross domestic product, real growth